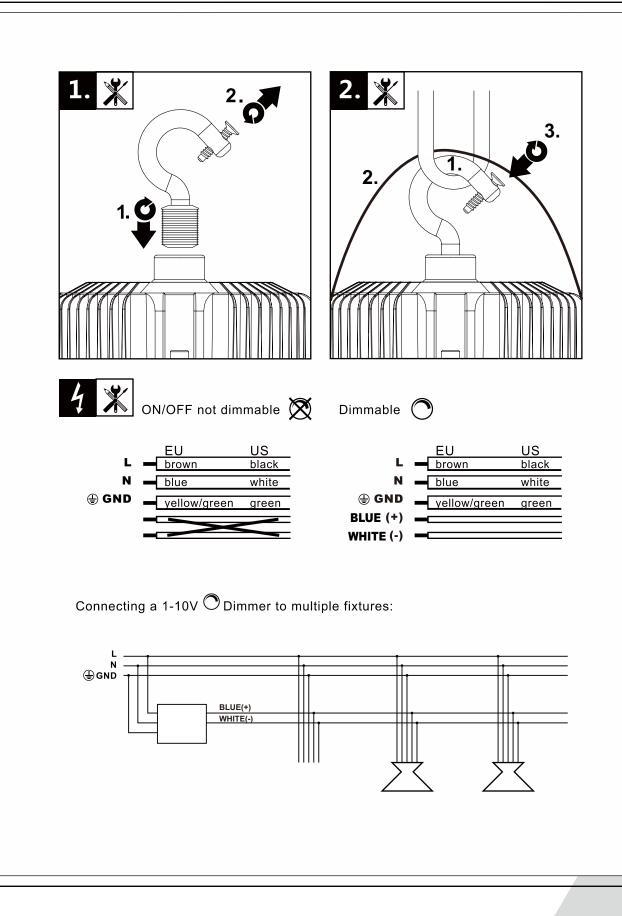

rodotto.

Switch off the electric power before starting the installation. / Vor der Installation den Strom ausschalten. / Antes de iniciar la instalación desconectar la alimentación eléctrica. / Couper l'alimentation électrique avant l'installation. / Prima dell'installazione spegnere la corrente.



| <b>i</b> APOLED | 160/180/200/240W            |  |
|-----------------|-----------------------------|--|
| Volt            | 100-260V,50/60 Hz           |  |
| Watt            | 160/180/200/240W            |  |
| ī               | 5.2~6.2KG                   |  |
| $\mathbf{i}$    | -10°C+50°C                  |  |
| $\bigcirc$      | Analog 1-10V DC/ 0-100%/PWM |  |



| $\wedge$ |  |
|----------|--|









**IMG LIGHTING** 

Wandsbeker Straße 3-7 Hamburg, Germany info@img-lighting.com







IMG LIGHTING

Wandsbeker Straße 3-7 Hamburg, Germany info@img-lighting.com

www.img-lighting.com