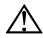

#### 2.WIRING DIAGRAM

2.1 High voltage single color fitting: refer to the following recommended wiring method. Example of wiring: