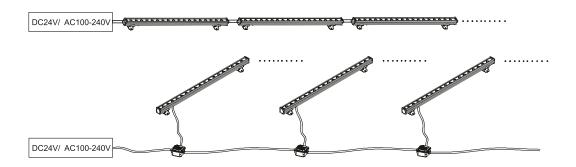

#### 2.WIRING DIAGRAM

2.1 High voltage single color fitting: refer to the following recommended wiring method. Example of wiring: