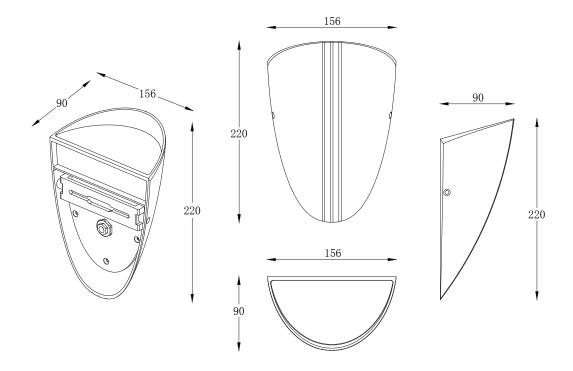

Control system: Switch On\Off
Input voltage, V: 24V, 220V

Ingress Protection Rating, IP: IP65

Color rendering index: >80

Operating temperature: -30°C ~ +60°C

| Article   | Name                     | Power,<br>W | Dimensions,<br>mm | Input voltage,<br>V | Color Temperature, K | Beam angle,<br>degrees | Weight,<br>kg |
|-----------|--------------------------|-------------|-------------------|---------------------|----------------------|------------------------|---------------|
| 509012030 | FIZZ 3000K12 W 220V IP65 | 12W         | 220x156x90        | 220V                | 3000K-5000K          | 25°                    | 1.2           |
| 509012040 | FIZZ 4000K12 W 220V IP65 | 12W         | 220x156x90        | 220V                | 3000K-5000K          | 25°                    | 1.2           |
| 509012050 | FIZZ 5000K12 W 220V IP65 | 12W         | 220x156x90        | 220V                | 3000K-5000K          | 25°                    | 1.2           |