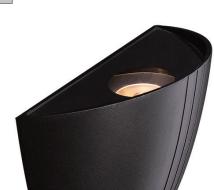

## FIZZ

LED outdoor wall-mounted lighting IP65. The luminaire has an ergonomic and convenient design, and is suitable for accentual lighting. Suitable for use as outdoor lighting. The driver and the power supply are located inside the housing.

## **SPECIFICATION**

Housing: Pressure die-cast aluminum alloy with polyester powder paint. Glass: tempered glass, 3.5 mm

Beam angle: 25°
Housing color: Black, Brown, Silver
Color temperature, K: 3000K - 5000K