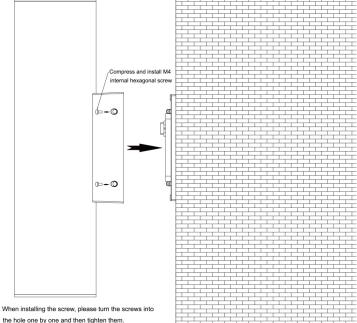

# **ROMUS Twin 40W**

## **USER MANUAL**





- I. The luminaire shall be installed by a qualified electrician and wired in accordance with the latess IEE electrical regulations or the national requirements.
- 2. No supplied water-proof box, installation should be adviced by qualified professional.
- 3. The external flexible cable can not be replaced. If the cable is damaged, the luminaire should be discarded.





INPUTVOLTAGE:100VAC-305VAC

#### (ONE OF THE LINE WITHDOUBLE COLOR GROUNDING)

FREQUENCY: 47-63hz POWER: 40W

DRIVER: MW XLG-50-A LED CHIPS: CREE CXA 1816\*2

**INSTALLATION METHOD** 

#### STEP 1



### STEP 2