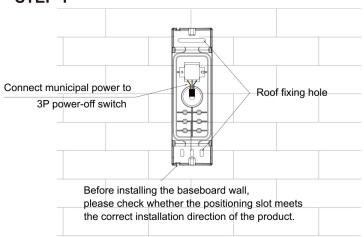

# **ROMUS Twin 40W**

## **USER MANUAL**





- I. The luminaire shall be installed by a qualified electrician and wired in accordance with the latess IEE electrical regulations or the national requirements.
- 2. No supplied water-proof box, installation should be adviced by qualified professional.
- 3. The external flexible cable can not be replaced. If the cable is damaged, the luminaire should be discarded.





INPUTVOLTAGE:100VAC-305VAC

#### (ONE OF THE LINE WITHDOUBLE COLOR GROUNDING)

FREQUENCY: 47-63hz POWER: 40W

DRIVER: MW XLG-50-A LED CHIPS: CREE CXA 1816\*2

**INSTALLATION METHOD** 

#### STEP 1



### STEP 2