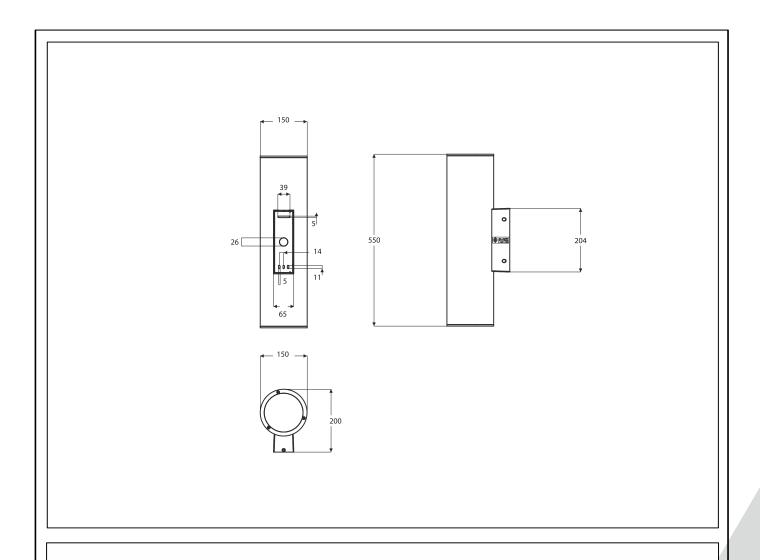

INPUTVOLTAGE:100VAC-305VAC

#### (ONE OF THE LINE WITHDOUBLE COLOR GROUNDING)

FREQUENCY: 47-63hz POWER: 40W

DRIVER: MW XLG-50-A LED CHIPS: CREE CXA 1816\*2

**INSTALLATION METHOD** 