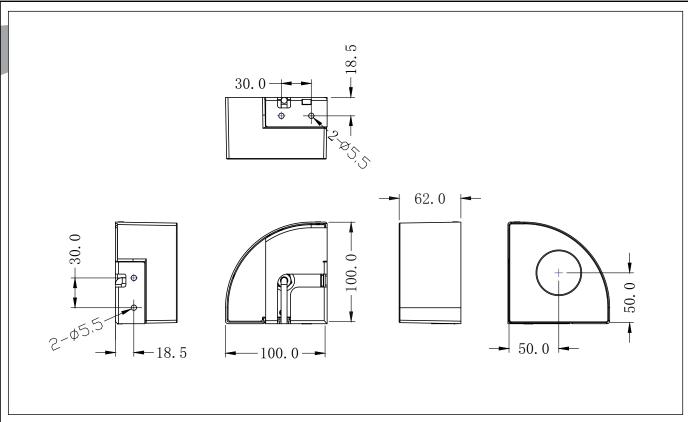

## STEP CONE

## **USER MANUAL**





After assembly, fix the side screws

## Installation Precautions:

- 1. Before installation, please check whether the voltage marked on the floodlight is consistent with the input voltage to be connected, so as not to damage the lamp;
- 2. Before installation, ensure that the installation position can withstand 10 times the weight of the product, and install it in a flat place without vibration, no swing, no fire hazard.
- 3. If the external cable of the luminaire is damaged, the line should be replaced by the manufacturer or a qualified person to avoid danger;
- 4. The lamp lead-out wire and power supply wiring should be waterproofed.