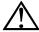

## STEP CONE

## **USER MANUAL**





After assembly, fix the side screws

## Installation Precautions:

- 1. Before installation, please check whether the voltage marked on the floodlight is consistent with the input voltage to be connected, so as not to damage the lamp;
- 2. Before installation, ensure that the installation position can withstand 10 times the weight of the product, and install it in a flat place without vibration, no swing, no fire hazard.
- 3. If the external cable of the luminaire is damaged, the line should be replaced by the manufacturer or a qualified person to avoid danger;
- 4. The lamp lead-out wire and power supply wiring should be waterproofed.