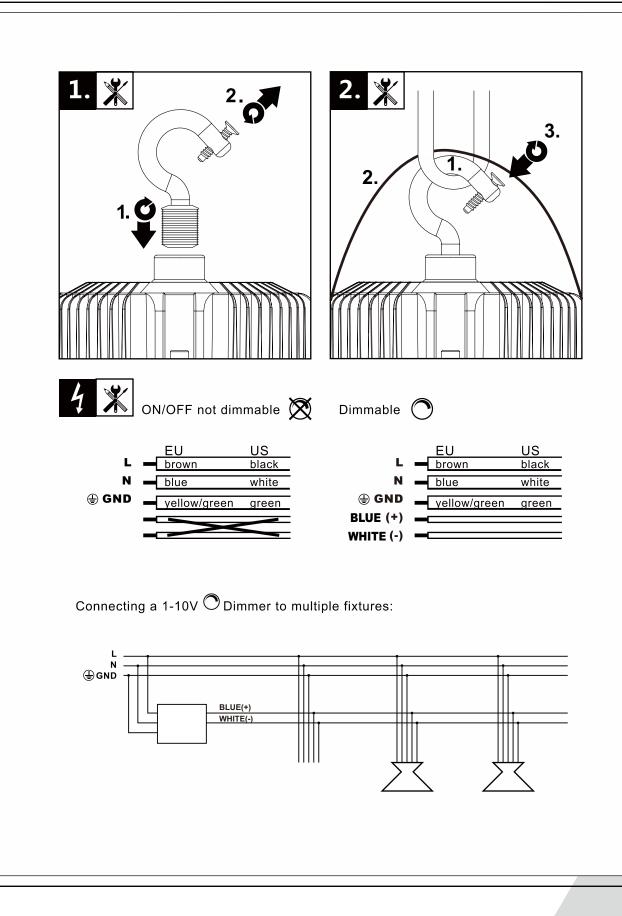

Only professionals, certificate electricians should be employed for installation. / Nur zertifizierte Elektroinstallateure sollten dieses Produkt installieren. / Sólo los profesionales, los electricistas certificados deben emplearse para su instalación. / Seulement les électriciens professionnels certifiés devraient installer ce produit. / Esclusivamente elettricisti certificati dovrebbero installare questo prodotto.

Switch off the electric power before starting the installation. / Vor der Installation den Strom ausschalten. / Antes de iniciar la instalación desconectar la alimentación eléctrica. / Couper l'alimentation électrique avant l'installation. / Prima dell'installazione spegnere la corrente.